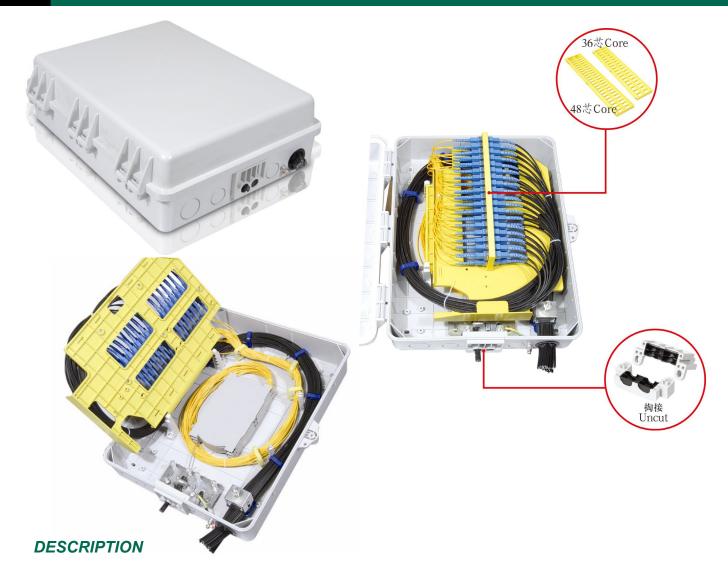

## Product code: CNFODB-48B Distribution box for 48 SC simplex adapters

CNFODB-48B is widely used as a termination point for the feeder cable to connect with drop cable. The fiber splicing, splitting, distribution can be done in this box, and meanwhile it provides solid protection and management for the FTTx network building. Can be used indoor or outdoor.

## **SPECIFICATIONS**

| Material            | ABS or PC+ABS | IP Rate                          | IP65          |
|---------------------|---------------|----------------------------------|---------------|
| Dimension (W*H*D)   | 420*320*125mm | Weight                           | 3.4kg         |
| Max Splicing (Core) | 48 cores      | Working temperature              | -40°C~+85°C   |
| Relative humidity   | ≤85% (+30°C)  | Atmospheric pressure             | 70KPa~106 KPa |
| Insertion loss      | ≤0.15dB       | UPC return loss                  | ≥50 dB        |
| APC return loss     | ≥60 dB        | Life of insertion and extraction | >1000 times   |