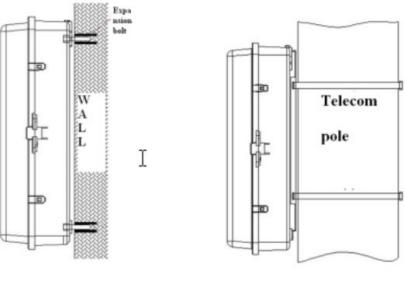

nd meanwhile it provides solid protection and management for the FTTx network building. Can be used indoor or outdoor.

## **SPECIFICATIONS**

| Material            | ABS or PC+ABS | IP Rate                          | IP65          |
|---------------------|---------------|----------------------------------|---------------|
| Dimension (W*H*D)   | 420*320*125mm | Weight                           | 3.4kg         |
| Max Splicing (Core) | 48 cores      | Working temperature              | -40°C~+85°C   |
| Relative humidity   | ≤85% (+30°C)  | Atmospheric pressure             | 70KPa~106 KPa |
| Insertion loss      | ≤0.15dB       | UPC return loss                  | ≥50 dB        |
| APC return loss     | ≥60 dB        | Life of insertion and extraction | >1000 times   |



## INSTALLATION



Pic 1 Wall mounted

Pic 2 Pole mounted