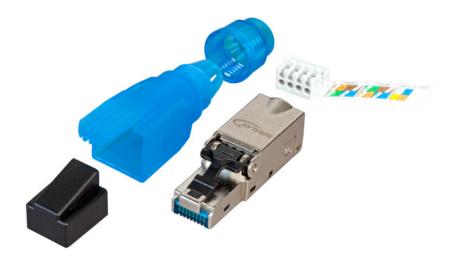

#### **Description**

The RJ45 plug provides a combination of excellent transmission quality and fast and easy tool-free assembly. Fully shielded zinc diecast housing ensures the best EMC features especially in industrial environments. IDC terminals and very low contact resistances assure high quality contacting for installation cables up to 9mm diameter and wire gauge from AWG22 - AWG27.

Shielded zinc diecast body with separate dust cap and anti-kink sleeve Class EA performance according to ISO/IEC11801 and IEC60603-7-51 Compact cable manager for AWG 22/1 .. AWG 26/1 or AWG22/7 .. AWG27/7 Pair management according to TIA 568A /B colour codes and industrial Profinet 1-2-3-6 Re-termination capability up to 5 times with the same width, for AWG27/7 up to 2 times Suitable for cable dia from 6,0mm .. 9,0mm Strain relief with cable gland

Tension relief with cable gland and sliding lever

| General data                     |             |  |
|----------------------------------|-------------|--|
| Category                         | 6A (TIA)    |  |
| Model                            | jack (jack) |  |
| Connection type                  | IDC         |  |
| Type of connector                | RJ45 8(8)   |  |
| Screened                         | True        |  |
| AWG-range for solid core         | 22 - 27     |  |
| Special tool necessary           | False       |  |
| Suitable for round cable         | True        |  |
| Suitable for flat cable          | False       |  |
| Suitable for litz wire conductor | True        |  |
| Suitable for solid core          | True        |  |